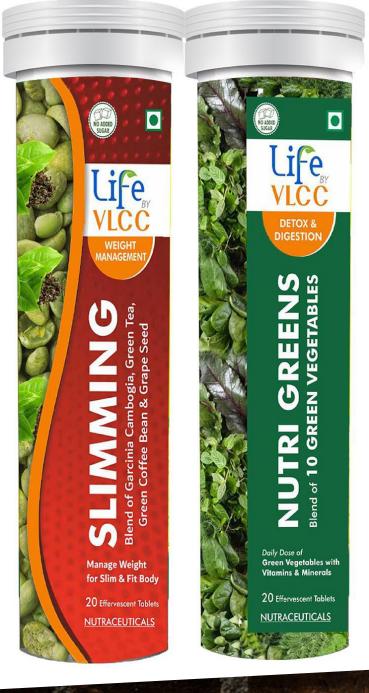

### SLIMMING EFFERVESCENT TABLETS

Our formula is a perfect blend of potent fat burning ingredients like Garcinia cambogia, Green tea extract, Green coffee extract and Grape seed extract. All these ingredients supports your weight loss goal.

#### PRODUCT INGREDIENTS

**Garcinia Cambogia-** It helps to suppress appetite naturally & blocks body's ability to make fat.

**Green Tea Extract-** It contains polyphenols & antioxidants which helps in metabolism & reduction in bad cholesterol.

**Green Coffee Bean Extract-** It is rich in chlorogenic acid that have potent antioxidant & anti-inflammatory effects.

**Grape Seed Extract-** It is loaded with antioxidants and bioactive compounds that have powerful effect on metabolism.

#### NUTRI GREENS EFFERVESCENT TABLETS

A Perfect blend of 10 green alkalizing greens- Spinach, Kale, Aloe vera, Wheatgrass, Spirulina, Chlorella, Broccoli, Ashwagandha, Alfalfa, Moringa. It is high in antioxidants, supports healthy digestion, detoxifies the body and maintains immunity with the help of nutri green antioxidants supplements.

### PRODUCT INGREDIENTS

Kale- Supports our body's natural detoxification process.

**Fast Action & Absorption** 

Perfect Blend of Nutrition Dense Greens

**Daily Dose of Green Super Foods** 

**Refreshing Green Apple Flavor** 