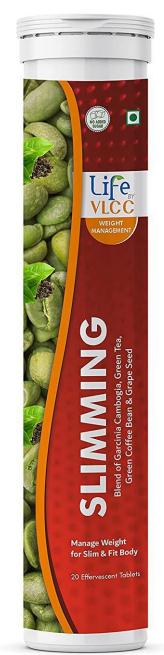

### SLIMMING EFFERVESCENT TABLETS

Our formula is a perfect blend of potent fat burning ingredients like Garcinia cambogia, Green tea extract, Green coffee extract and Grape seed extract. All these ingredients supports your weight loss goal.

- **DIRECTION FOR USE** Take 1 tablet daily or as directed by healthcare professional.
- **MRP** RS/- 500
- **QTY** 20 Effervescent tablets

#### PRODUCT INGREDIENTS

**Garcinia Cambogia-** It helps to suppress appetite naturally & blocks body's ability to make fat.

**Green Tea Extract-** It contains polyphenols & antioxidants which helps in metabolism & reduction in bad cholesterol.

**Green Coffee Bean Extract-** It is rich in chlorogenic acid that have potent antioxidant & anti-inflammatory effects.

**Grape Seed Extract-** It is loaded with antioxidants and bioactive compounds that have powerful effect on metabolism.