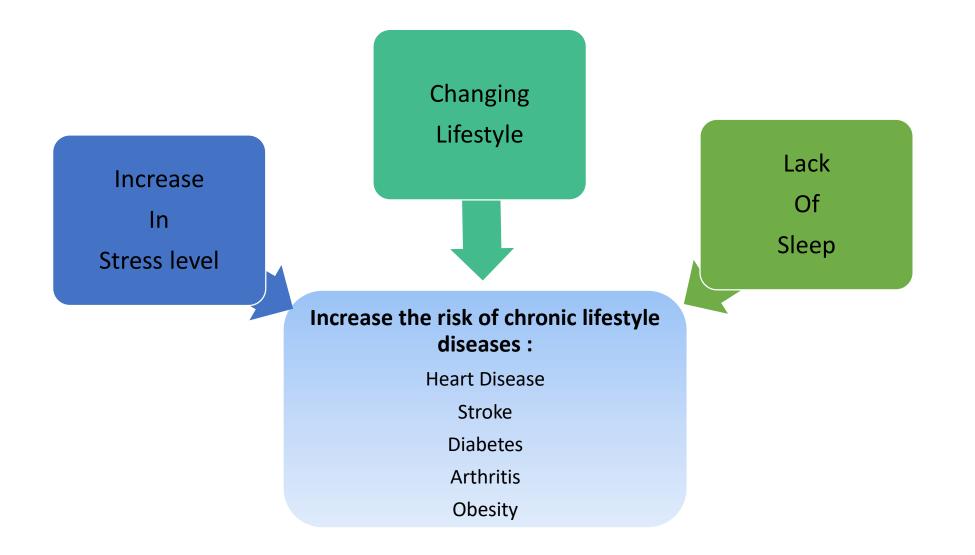

#### Increase in stress level

In order to achieve more, aspire more most of the people are living a stressful life.

#### Lack of sleep

46% Indians said they slept for less than six hours a night. This figure is highest in Asia

#### Changing Lifestyle

Sedentary lifestyle

Lack of exercise

Erratic food habit

Low intake of fruits and vegetables

## Effect – Lifestyle Diseases