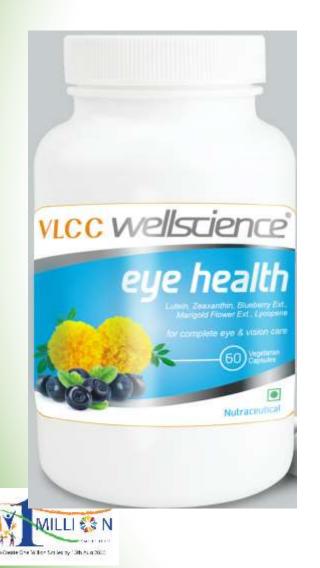

#### VLCC Wellscience Eye Health Capsules

#### Benefits:-

Essential for eye & vision care. Amalgamation of different ingredients that help in supporting eye functioning well. It reduces age-related macular degeneration that may cause permanent eye damage, reduces the risk of getting Cataract and support the function of the cornea.

<u>Key Ingredient:-</u> Lutein, Zeaxanthin, Blueberry, Marigold Flower, Lycopene, Chromium Picolinate, Vitamin A, Vitamin B1, Vitamin B2, Vitamin B3, Vitamin B5, Vitamin B6, Vitamin B12, Vitamin C, Vitamin E, Zinc, Manganese and Copper

**Usage:-** One Capsule Daily

MRP ₹ 1100.00 / Tablets 60

O () O / YES WE WILL