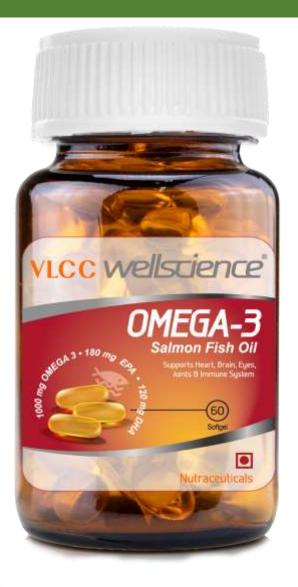

# **OMEGA-3**

- Salmon Fish Oil
- Supports Heart, Brain, Eyes, Joints & Immune System
- 1000 mg OMEGA 3 180 mg EPA 120 mg DHA
- It supports normal functioning of vital organs in the body, such as the heart, brain and eyes. It also boosts the immune system & improves joints/bone health.
- It regulates blood pressure, heart rhythm & blood triglyceride levels and prevents heart diseases, stroke & plaque development in the arteries.

# **Key Benefits**

- Lower blood pressure
- Slow the development of plaque in the arteries
- Reduce the likelihood of heart attack and stroke
- It lowers the risk of cancer
- Improved cognitive health
- Promotes healthy vision
- Healthy joints, muscles, and ligaments
- Delays skin aging
- Glowing Skin and Thickens hairs
- Fights Inflammation
- Boost Immunity
- Aiding weight management