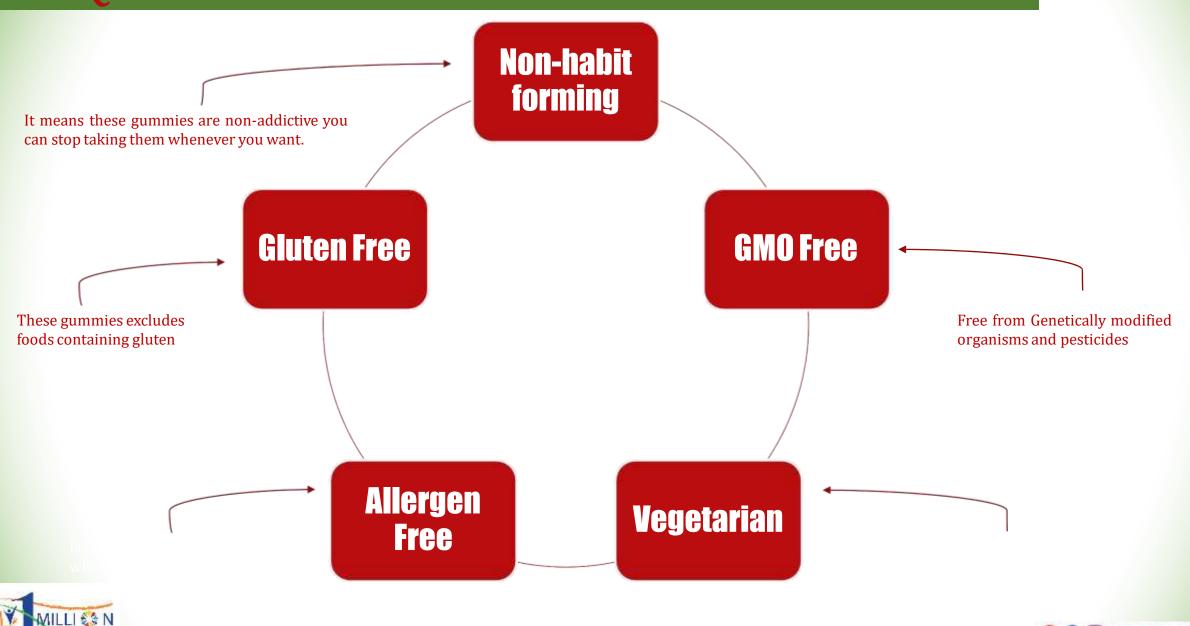

ibuted to an antioxidant called apigenin, that binds to specific receptors in your brain that may decrease anxiety & initiate sleep.



Valerian Root Extract- It is also one of the most commonly used root used as a natural treatment for symptoms of anxiety, depression, and sleepproblems.





# PRODUCT INGREDIENTS<sup>C</sup> wellscience



Melatonin- It is a hormone that your body produces naturally, and it signals to your brain that it's time to sleep. It may improve overall sleep quality in individuals with sleep disorders.



**L-Theanine-** This amino acid may help improve sleep and relaxation. It could help you relax before bedtime, get to sleep more easily, and sleep more deeply.











# **UNIQUE FEATURES OF SOUND SLEEP GUMMY**

To Create Cine Willion Set les 27 13th Aug 2011







# HAIR SKIN & NAIL vellscience

Our formula is enriched with natural source of Biotin-Sesbania Agati Leaf Extract and essential vitamins and minerals like Vitamin A, Vitamin C, Vitamin D, Vitamin E, Vitamin B6, Folic Acid, Vitamin B12, Vitamin B5, Iodine, Zinc, Choline and Inositol. These nutritient provides nutrition to make your hair shinny, skin glowing and nails stronger.

- DIRECTION FOR USE Take 1 gummy daily or as directed by nutritionist.
- MRP RS/- 700
- QTY 30 Gummies







# INGREDIENTS



**Sesbania Leaf Extract-** Known to improve hair strength and to promote healthy & glowing skin.



Vitamin A- Helps to keep your hair & skin moisturized by boosting the production of collagen.

and the local division of the



Vitamin C- It helps build collagen, which is highly importa