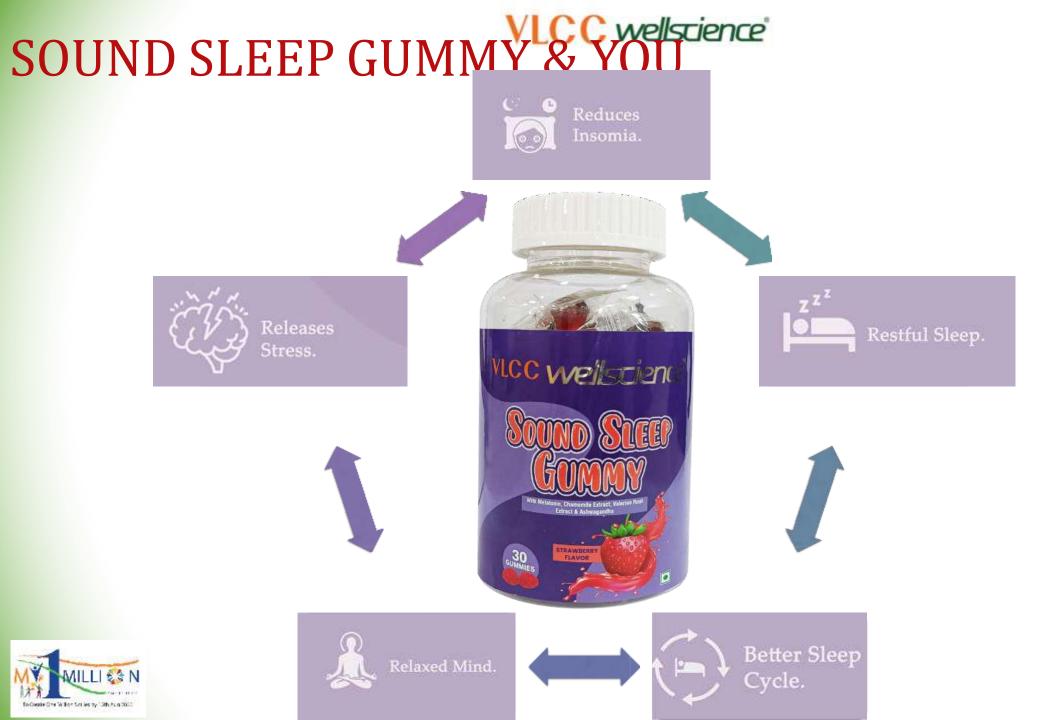

# SOUND SLEEP GUMMY

Sleep plays an important role in your physical & mental health. Lack of sleep can be linked to several health problems like- heart disease, kidney disease, high blood pressure, diabetes, etc. Our formula is enriched with Ashwagandha Extract, Chamomile root extract, Valerian root extract, Melatonin, L-Theanine and L-Threonine.

# **UNIQUE FEATURES OF SOUND SLEEP GUMMY**

To Create Cine Willion Set les 27 13th Aug 2011