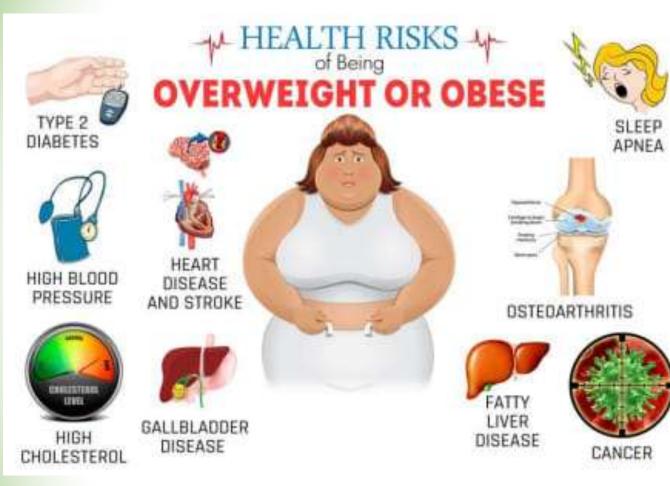

## Health Status of Urban India

Only about 15 per cent of Urban Indians are completely healthy and adhere to the rules of good health and appropriate lifestyles.

- National Urban Health Survey, conducted by Path Clapscan

| Factor             | %     |
|--------------------|-------|
|                    |       |
| Do not Exercise    | 34.00 |
| Physically unfit   | 67.03 |
| Over weight        | 61.03 |
| High Fat intake    | 26.00 |
| High Sugar intake  | 23.00 |
| Eat out frequently | 16.00 |

#### VLCC wellscience Weight Loss – A major issue