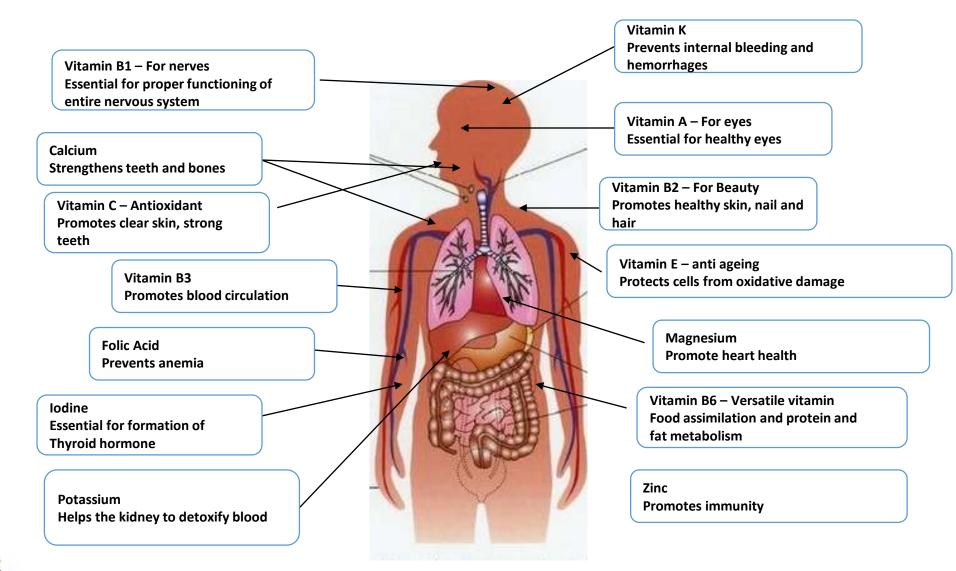

### Vitamins and Minerals

## VlccWellscience<sup>TM</sup> VitaMineral

- Provides all the essential 30 vitamins and minerals, which we can't fulfil through our daily food habit
- Essential vitamins and minerals to carry out critical functions
- These nutrients are delivered as per their Recommended Daily Allowance (RDA)

| Contains<br>combination of<br>vitamins | <ul> <li>like Vitamin<br/>A,B1,B2,B6,B12,Niacinamide,Calci<br/>um Pantothenate, Folic Acid,<br/>vitamin C,E,D3 and K</li> </ul> |
|----------------------------------------|---------------------------------------------------------------------------------------------------------------------------------|
| Contains minerals                      | <ul> <li>like Boron, Iodine, Manganese,<br/>Magnesium, Potassium,<br/>Selenium, Molybdenum,<br/>Dicalcium Phosphate</li> </ul>  |