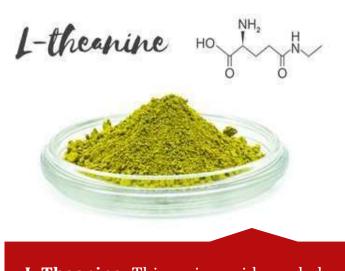

# SOUND SLEEP GUMMY

Sleep plays an important role in your physical & mental health. Lack of sleep can be linked to several health problems like- heart disease, kidney disease, high blood pressure, diabetes, etc. Our formula is enriched with Ashwagandha Extract, Chamomile root extract, Valerian root extract, Melatonin, L-Theanine and L-Threonine.

**L-Theanine-** This amino acid may help improve sleep and relaxation. It could help you relax before bedtime, get to sleep more easily, and sleep more deeply.