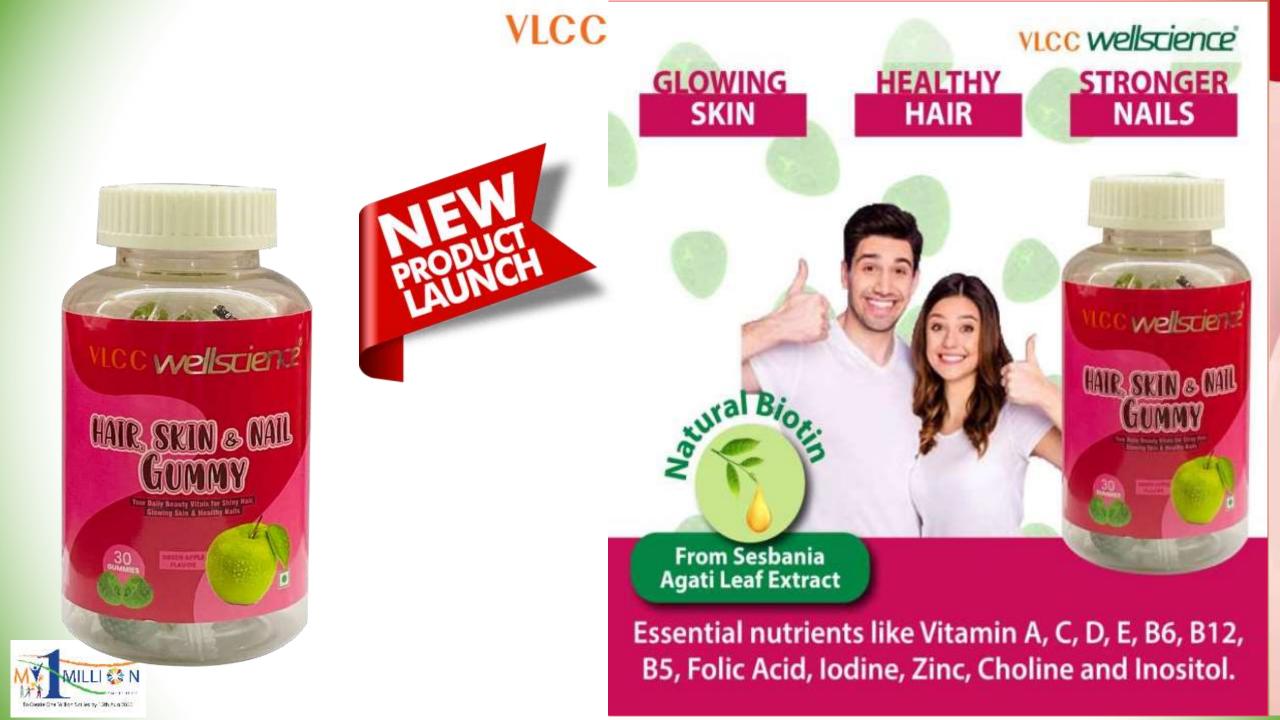

# HAIR SKIN & NAIL vellscience

Our formula is enriched with natural source of Biotin-Sesbania Agati Leaf Extract and essential vitamins and minerals like Vitamin A, Vitamin C, Vitamin D, Vitamin E, Vitamin B6, Folic Acid, Vitamin B12, Vitamin B5, Iodine, Zinc, Choline and Inositol. These nutritient provides nutrition to make your hair shinny, skin glowing and nails stronger.

- DIRECTION FOR USE Take 1 gummy daily or as directed by nutritionist.
- MRP RS/- 700
- QTY 30 Gummies

# INGREDIENTS

**Sesbania Leaf Extract-** Known to improve hair strength and to promote healthy & glowing skin.

Vitamin A- Helps to keep your hair & skin moisturized by boosting the production of collagen.