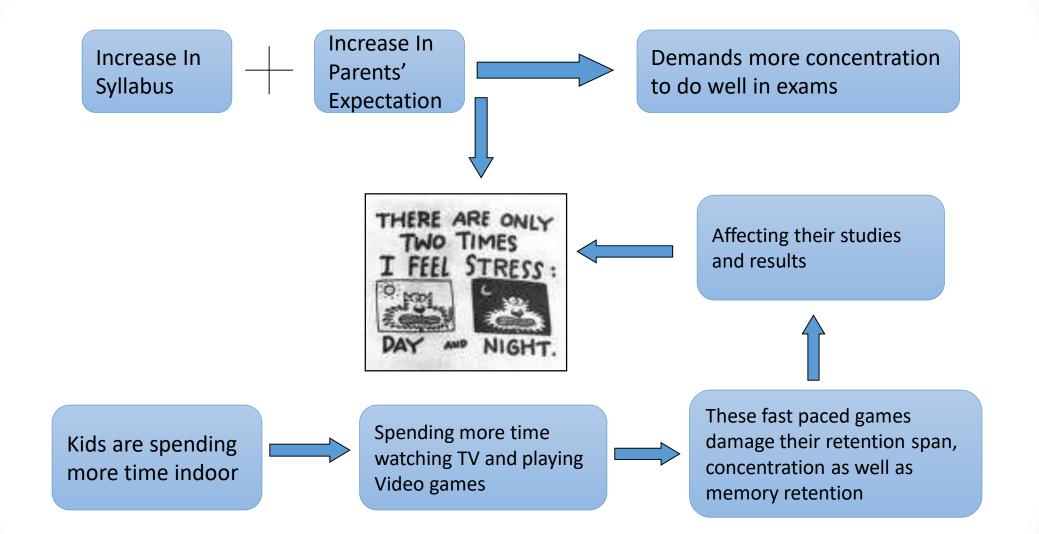

# **Changing India**

India is the fastest growing economy in the world. We are the youngest nation in the world where 65% population is below the age of 50.

Higher purchasing power with increased affluence People are earning more spending more

#### Increase in stress level

In order to achieve more, aspire more most of the people are living a stressful life.

#### Lack of sleep

46% Indians said they slept for less than six hours a night. This figure is highest in Asia

#### Changing Lifestyle

Sedentary lifestyle

Lack of exercise

Erratic food habit

Low intake of fruits and vegetables