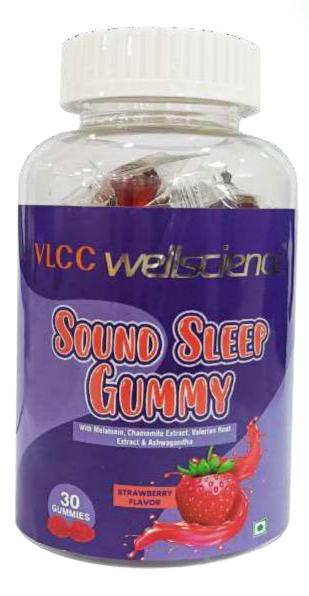

# SOUND SLEEP GUMMY

Sleep plays an important role in your physical & mental health. Lack of sleep can be linked to several health problems like- heart disease, kidney disease, high blood pressure, diabetes, etc. Our formula is enriched with Ashwagandha Extract, Chamomile root extract, Valerian root extract, Melatonin, L-Theanine and L-Threonine.

- **DIRECTION FOR USE** Take 1 gummy daily or as directed by nutritionist.
- **MRP** RS/- 650
- **QTY –** 30 Gummies