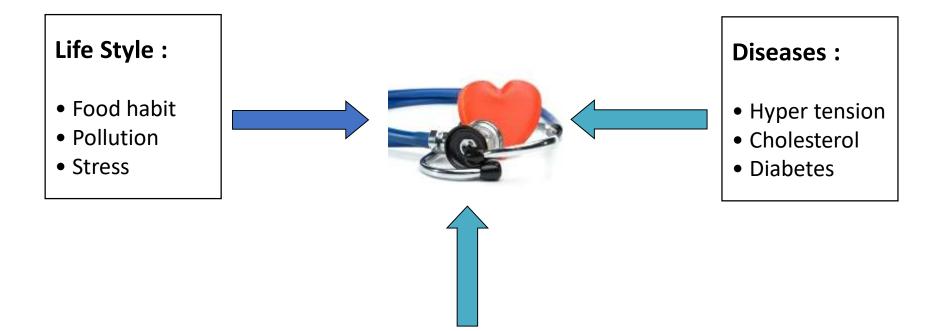

### Indian Scenario – Cardiovascular Disease

### Did you know :

- In India approximately 4 people die of a heart attack every minute
- Indians are 4 more times susceptible to heart attacks compared to Europeans, Japanese, Americans and Chinese.

- WHO report.

- 60% of the world cardiac patients are Indians
- 50% of cardiovascular diseases occurs below 70 yrs of age, compare to the 22% of west
- 50% of heart patient in India are under 45

### **Causes of Cardiovascular Disease**

**Genetic :** A Recent study shows, 1 person in 100 carries a mutation of a gene that is most likely to result in heart problems, but in India, the mutation is four times more common: it is carried by 4 people out of every 100