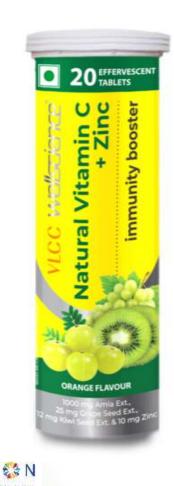

#### VLCC Wellscience Natural Vitamin C + Zinc Immunity Booster

#### Benefits:-

Effervescent Tablets allow for fast absorption of nutrients into the bloodstream, Both Vitamin C and zinc contributes to the normal function of the immune system, as well as the protection of cells from oxidative stress. It also reduces the tiredness, fatigue and helps wounds heal and promote skin glow and radiance.

<u>Key Ingredient:-</u>1000 mg Amla Ext., 25 mg Grape Seed Ex, 12 mg Kiwi Seed Ext., 10 mg Zinc, 100% Vegetarian, Zero Sugar.

**Usage:-** One Tablet once daily.

MRP ₹ 425.00 / Tablets 20

VEGETABLES

GREEN

2