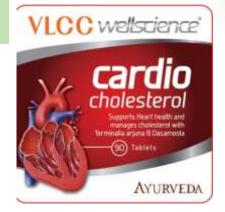

## VlccWellscience<sup>™</sup> CardioCholesterol

- Heart health Provides nutrition to heart to maintain ideal strength for healthier functioning
- Cholesterol Management Maintains a balanced cholesterol profile to keep the heart safe from damage.

| Extract of the bark of the<br>Arjuna tree              | <ul> <li>Contains arjunolic acid, well known cardiac tonic</li> <li>Provides nutrition to heart muscle, strengthens<br/>them</li> </ul> |
|--------------------------------------------------------|-----------------------------------------------------------------------------------------------------------------------------------------|
| Shalparni and<br>Pushkarmool                           | <ul> <li>Contain active principles that support a<br/>healthy heart.</li> </ul>                                                         |
| Dasamoola<br>(Extract of ten potent<br>roots of herbs) | Maintains cardiac functions                                                                                                             |
| Guggul                                                 | <ul> <li>Contains Guggulsterones E and Z, helps to<br/>maintain a balanced cholesterol profile.</li> </ul>                              |
| Pipali & Haritaki                                      | Help in maintaining Cholesterol Levels &<br>improve Metabolism                                                                          |

MRP 1055/ Tablets 90/ Direction of use: 1 tablet twice daily