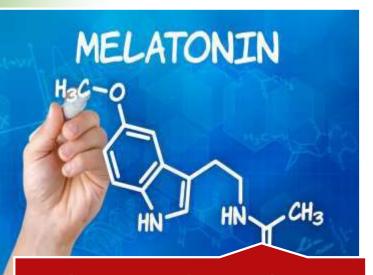

# SOUND SLEEP GUMMY

Sleep plays an important role in your physical & mental health. Lack of sleep can be linked to several health problems like- heart disease, kidney disease, high blood pressure, diabetes, etc. Our formula is enriched with Ashwagandha Extract, Chamomile root extract, Valerian root extract, Melatonin, L-Theanine and L-Threonine.

# PRODUCT INGREDIENTS<sup>C</sup> wellscience

Melatonin- It is a hormone that your body produces naturally, and it signals to your brain that it's time to sleep. It may improve overall sleep quality in individuals with sleep disorders.