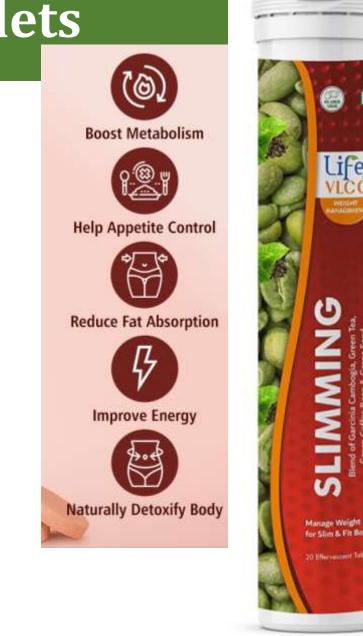

# **Slimming Effervescent tablets**

Our formula is a perfect blend of potent fat burning ingredients like Garcinia cambogia, Green tea extract, Green coffee extract and Grape seed extract. All these ingredients supports your weight loss goal.

# **Product Ingredients**

**Garcinia Cambogia-** It helps to suppress appetite naturally & blocks body's ability to make fat.

**Green Tea Extract-** It contains polyphenols & antioxidants which helps in metabolism & reduction in bad cholesterol.

**Green Coffee Bean Extract-** It is rich in chlorogenic acid that have potent antioxidant & anti-inflammatory effects.

**Grape Seed Extract-** It is loaded with antioxidants and bioactive compounds that have powerful effect on metabolism.

Fast Action & Absorption

Highly Potent Natural Ingredients

Multi-action Weight Loss Formula

NUTRACEUTICALS

**Plant Based** 

**GMO** Free

**Gluten Free** 

**Sugar Free** 