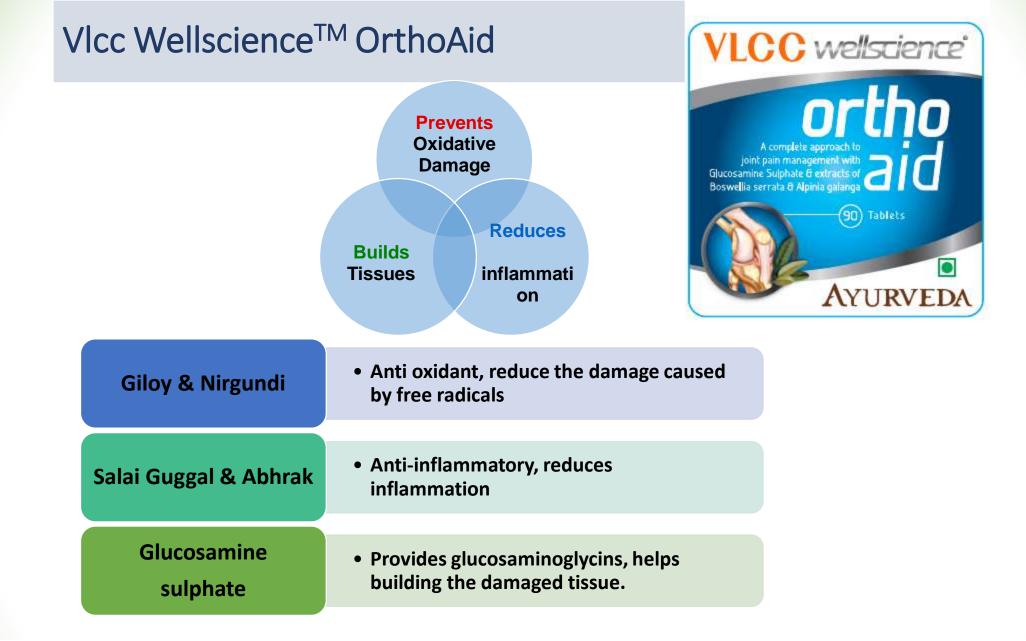

### Arthritis – Chain Reaction

**Did you know :** Arthritis can affect any age, including children. Three out of five sufferers are under the age of 65

Oxidative Damage or Free Radical Damage

Inflammation at the joints

Arthritis

MRP 1190/ Tablets 90/ Direction of use: 2 tablets twice daily