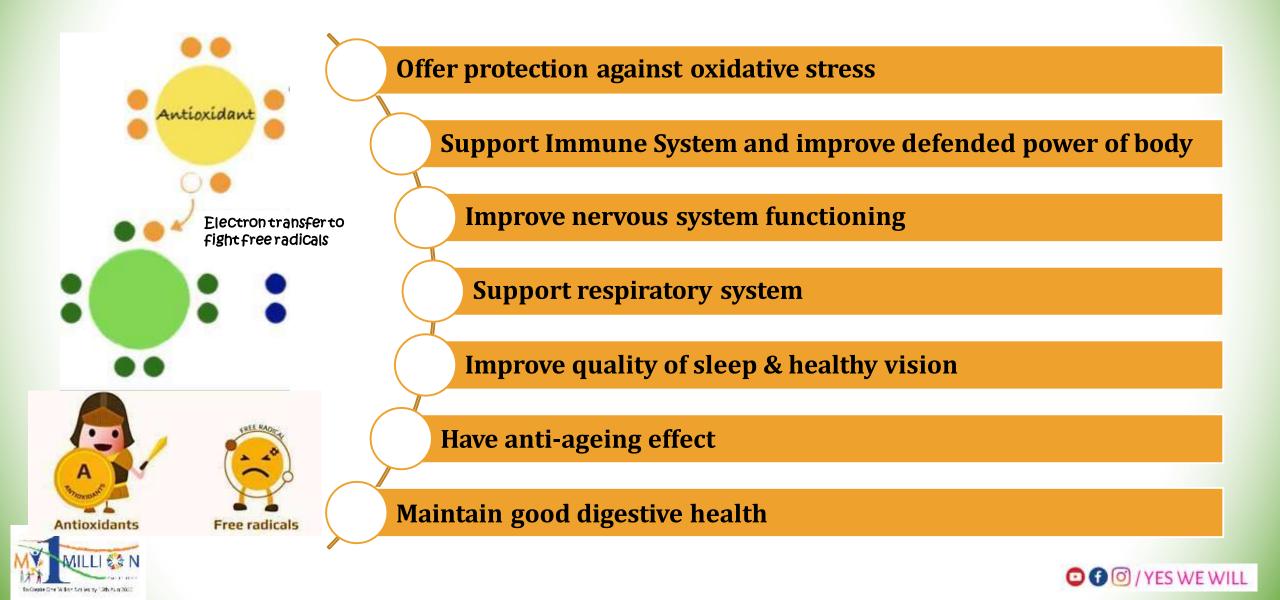

# Importance of Antioxidants in Human Body

O () () / YES WE WILL

#### Ways to boost your antioxidant levels

Breathing practices combined with yoga & meditation can decrease antioxidant depleting cortisol and lessen oxidative stress

Eat raw foods in form of salad every day with a variety of raw vegetables.

Snack on nuts like walnut, almond, cashew as they are most concentrated dietary source of minerals.

Prioritize sleep as lack of quality sleep can result in a significant decrease in antioxidant levels.

Exercise regularly as physical activity has been shown to reduce oxidative stress and support body's antioxidant defense.