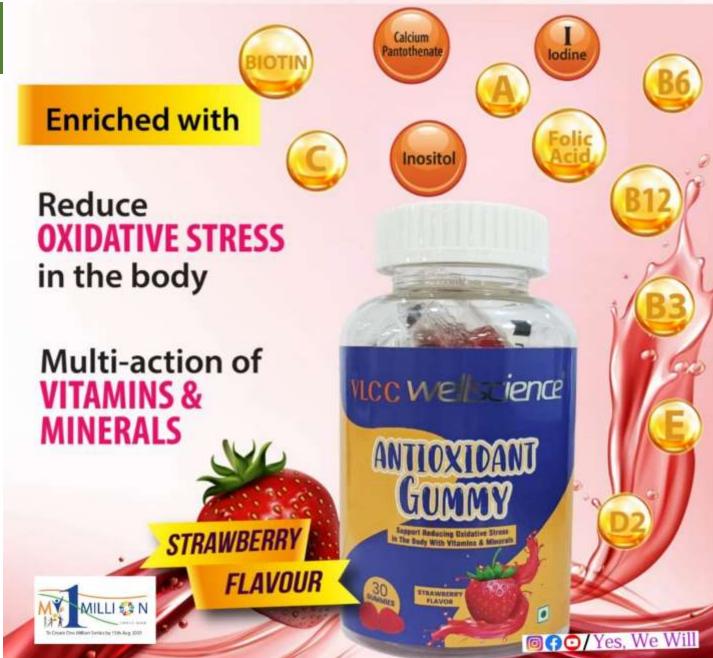

# ANTIOXIDANT GUMMY

A very important type of nutrients that our bodies miss out on when we don't eat nutrients rich diet full of vitamins and minerals are ANTIOXIDANTS. We need antioxidants because they protect our cells from free radicals that can cause damage to our health. Our Antioxidant gummies are enriched with Vitamin A, Vitamin B3, Vitamin B6, Vitamin B12, Vitamin C, Ergocalciferol (Vitamin D2), Folic Acid, Vitamin E, Biotin, Calcium Pantothenate, Iodine and Inositol.

- **Direction for use –** Take 1 gummy daily or as directed by nutritionist.
- **MRP** Rs/- 700
- **Qty –** 30 Gummies

**Vitamin A-** It is important for normal vision, the immune system, and reproduction.