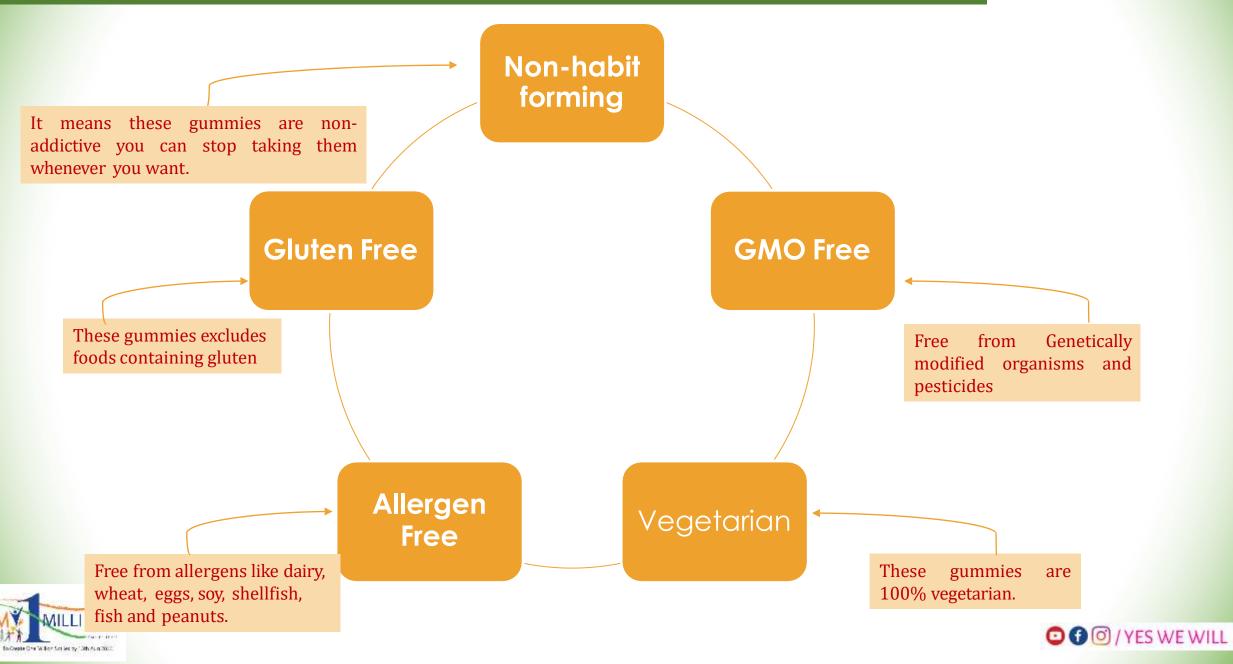

# SOUND SLEEP GUMMY

Sleep plays an important role in your physical & mental health. Lack of sleep can be linked to several health problems like- heart disease, kidney disease, high blood pressure, diabetes, etc. Our formula is enriched with Ashwagandha Extract, Chamomile root extract, Valerian root extract, Melatonin, L-Theanine and L-Threonine.

# PRODUCT INGREDIENTS<sup>C</sup> wellscience

**Ashwagandha Extract-** It may help you fall asleep faster, spend more time asleep, and experience better sleep quality . As Ashwagandha reduces stress hormone cortisol in the body and reduces anxiety.

**Chamomile Extract-** It is known as a mild tranquilizer or sleep inducer. Its calming effects may be attributed to an antioxidant called apigenin, that binds to specific receptors in your brain that may decrease anxiety & initiate sleep.

Valerian Root Extract- It is also one of the most commonly used root used as a natural treatment for symptoms of anxiety, depression, and sleepproblems.

# PRODUCT INGREDIENTS<sup>C</sup> wellscience

Melatonin- It is a hormone that your body produces naturally, and it signals to your brain that it's time to sleep. It may improve overall sleep quality in individuals with sleep disorders.

**L-Theanine-** This amino acid may help improve sleep and relaxation. It could help you relax before bedtime, get to sleep more easily, and sleep more deeply.

# **UNIQUE FEATURES OF SOUND SLEEP GUMMY**

To Create Cine Willion Set les 27 13th Aug 2011