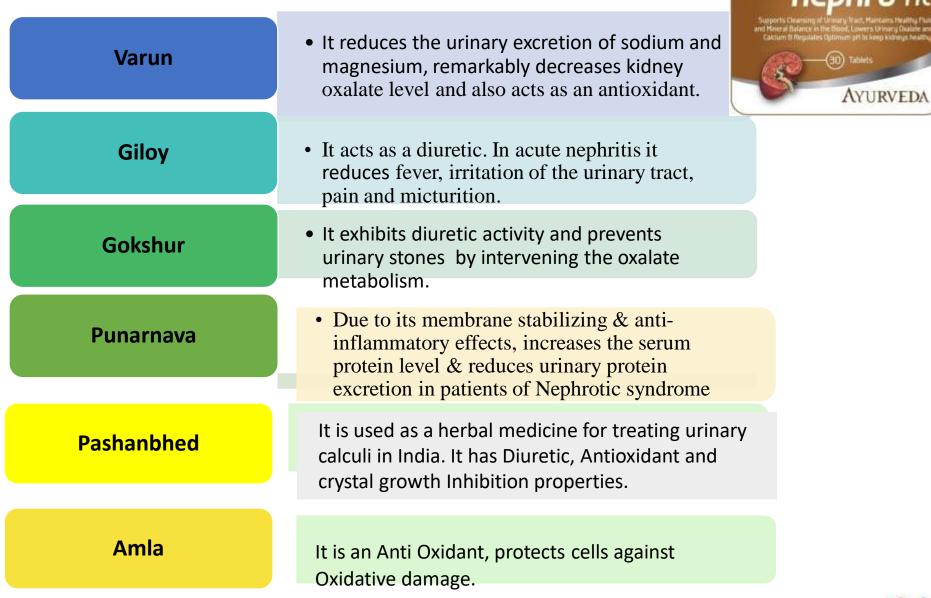

#### VlccWellscience<sup>™</sup> Nephrofit

MRP 470/ Tablets 30/ Direction of use: 1 tablet twice daily

VLCC wellstience