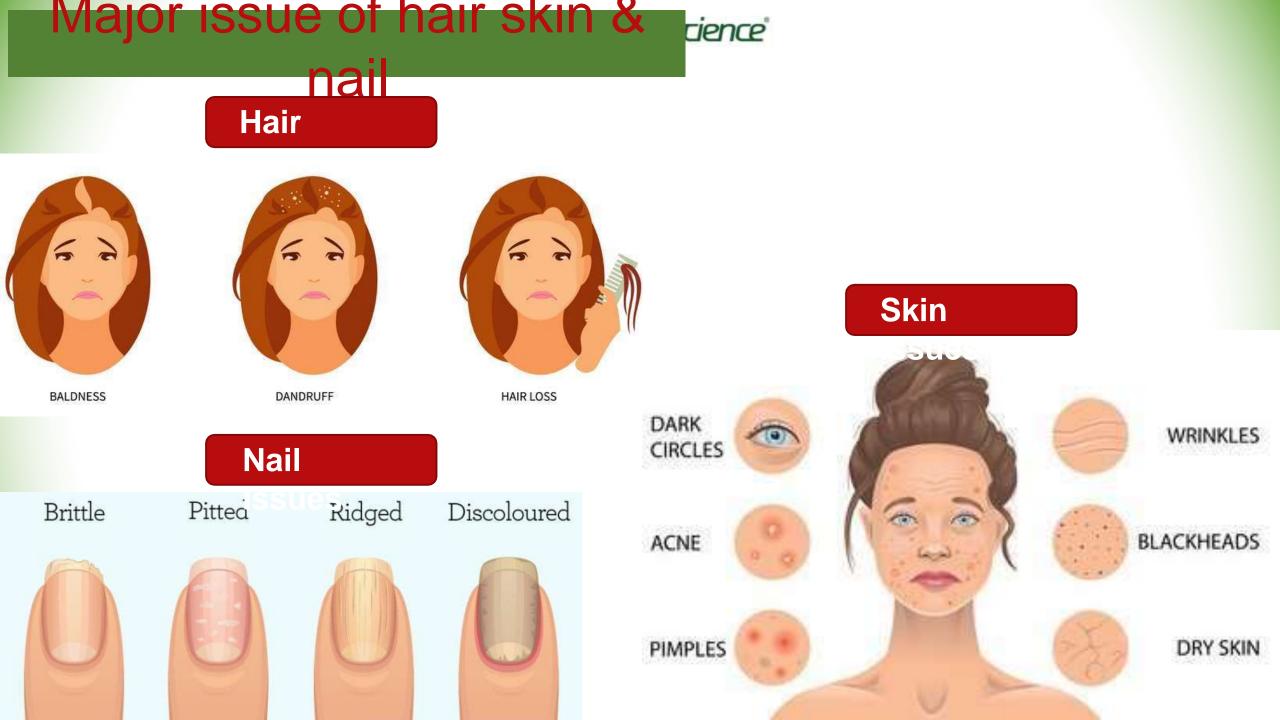

# HAIR SKIN & NAIL vellscience

Our formula is enriched with natural source of Biotin-Sesbania Agati Leaf Extract and essential vitamins and minerals like Vitamin A, Vitamin C, Vitamin D, Vitamin E, Vitamin B6, Folic Acid, Vitamin B12, Vitamin B5, Iodine, Zinc, Choline and Inositol. These nutritient provides nutrition to make your hair shinny, skin glowing and nails stronger.