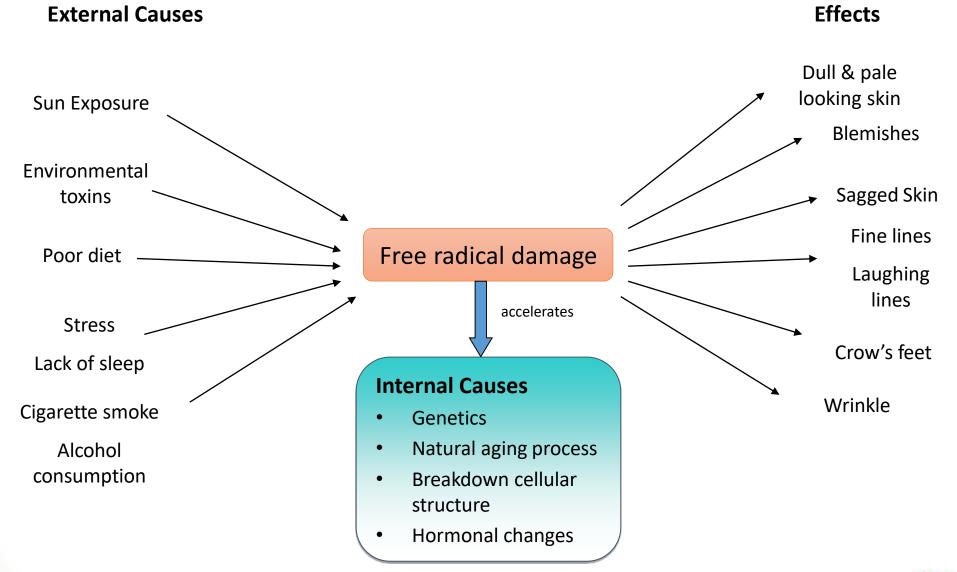

## Oxidation

**Did you know :** Oxygen can cause damage ?

We need to breathe to produce energy to conduct various activity of our body

As a side effect of this process free radicals are generated

If not controlled it starts damaging the cells, eventually leads to various degenerative diseases

# **Oxidative Damage**

#### **Free radicals**

• An unstable molecule which has an odd number of electron in its outer ring

#### Causes

- Internal Breathing, Immune system
- External Increasing Stress, hectic Lifestyle, erratic food habit, pollution

#### Effects

• Aging, Arthritis, Hypertension, Cardiovascular diseases, Diabetes