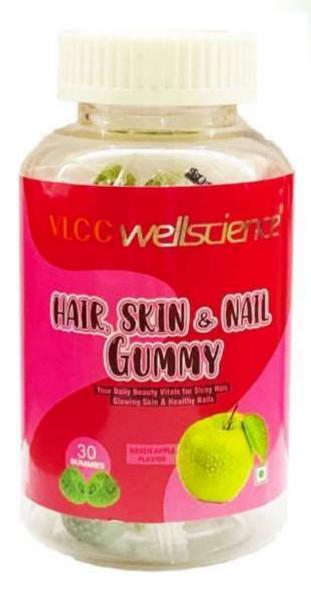

# HAIR SKIN & NAIL vellscience

Our formula is enriched with natural source of Biotin-Sesbania Agati Leaf Extract and essential vitamins and minerals like Vitamin A, Vitamin C, Vitamin D, Vitamin E, Vitamin B6, Folic Acid, Vitamin B12, Vitamin B5, Iodine, Zinc, Choline and Inositol. These nutritient provides nutrition to make your hair shinny, skin glowing and nails stronger.

- DIRECTION FOR USE Take 1 gummy daily or as directed by nutritionist.
- MRP RS/- 700
- QTY 30 Gummies