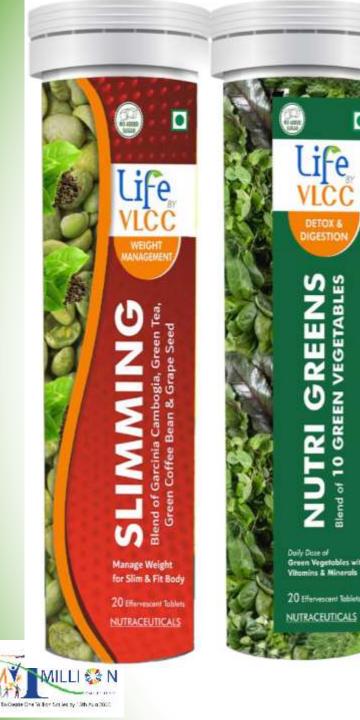

# **Slimming Effervescent tablets**

Our formula is a perfect blend of potent fat burning ingredients like Garcinia cambogia, Green tea extract, Green coffee extract and Grape seed extract. All these ingredients supports your weight loss goal.

- **Direction for use** Take 1 tablet daily or as directed by healthcare professional.
- **MRP** Rs/- 500
- **Qty –** 20 Effervescent tablets

O () / YES WE WILL

# **NUTRI GREENS Effervescent tablets**

A Perfect blend of 10 green alkalizing greens- Spinach, Kale, Aloe vera, Wheatgrass, Spirulina, Chlorella, Broccoli, Ashwagandha, Alfalfa, Moringa. It is high in antioxidants, supports healthy digestion, detoxifies the body and maintains immunity with the help of nutri green antioxidants supplements.

- **Direction for use –** Take 1 tablet daily or as directed by healthcare professional.
- **MRP** Rs/- 500
- **Qty –** 20 Effervescent tablets

🖸 🚯 💽 / YES WE WILL