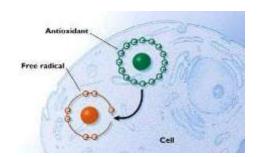

## Oxidation

**Did you know :** Oxygen can cause damage ?

We need to breathe to produce energy to conduct various activity of our body

As a side effect of this process free radicals are generated

If not controlled it starts damaging the cells, eventually leads to various degenerative diseases

# **Oxidative Damage**

#### **Free radicals**

• An unstable molecule which has an odd number of electron in its outer ring

#### Antioxidant

- prevent the free radicals to form
- stop or reduce the oxidative damage by breaking the chain reaction of the free radicals