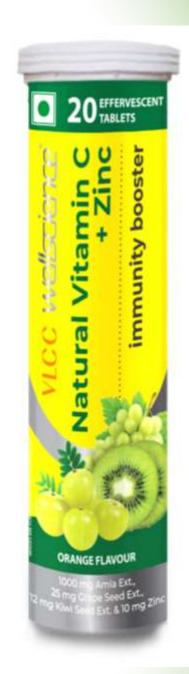

#### VLCC Wellscience Natural Vitamin C + Zinc Immunity Booster

#### Benefits:-

Effervescent Tablets allow for fast absorption of nutrients into the bloodstream, Both Vitamin C and zinc contributes to the normal function of the immune system, as well as the protection of cells from oxidative stress. It also reduces the tiredness, fatigue and helps wounds heal and promote skin glow and radiance.

<u>Key Ingredient:-</u>1000 mg Amla Ext., 25 mg Grape Seed Ex, 12 mg Kiwi Seed Ext., 10 mg Zinc, 100% Vegetarian, Zero Sugar.

**Usage:-** One Tablet once daily.

MRP ₹ 425.00 / Tablets 20

VEGETABLES

GREEN

2