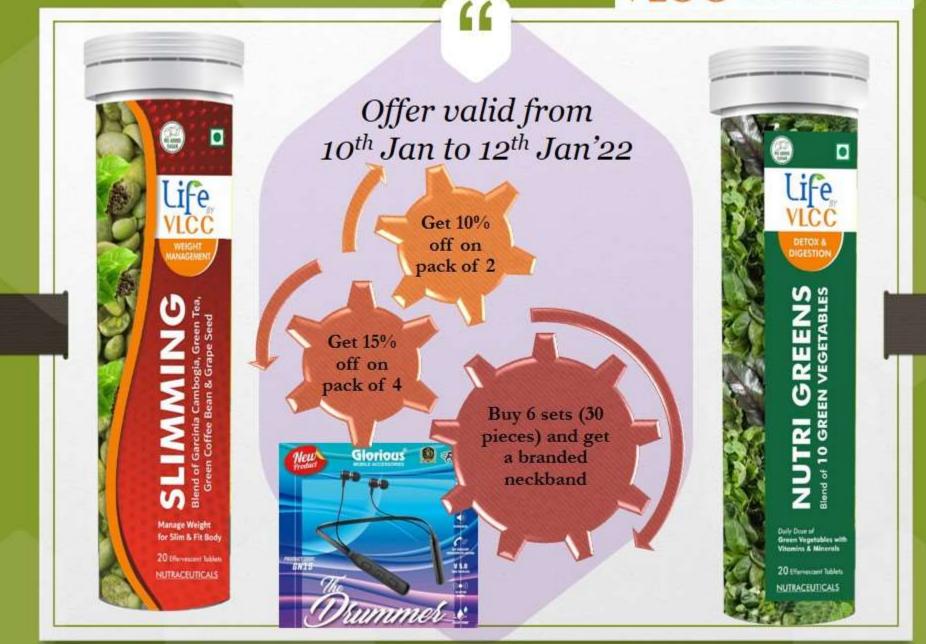

# **Slimming Effervescent tablets**

Our formula is a perfect blend of potent fat burning ingredients like Garcinia cambogia, Green tea extract, Green coffee extract and Grape seed extract. All these ingredients supports your weight loss goal.

- **Direction for use** Take 1 tablet daily or as directed by healthcare professional.
- **MRP** Rs/- 500
- **Qty –** 20 Effervescent tablets

O () / YES WE WILL

# **NUTRI GREENS Effervescent tablets**

A Perfect blend of 10 green alkalizing greens- Spinach, Kale, Aloe vera, Wheatgrass, Spirulina, Chlorella, Broccoli, Ashwagandha, Alfalfa, Moringa. It is high in antioxidants, supports healthy digestion, detoxifies the body and maintains immunity with the help of nutri green antioxidants supplements.

- **Direction for use –** Take 1 tablet daily or as directed by healthcare professional.
- **MRP** Rs/- 500
- **Qty –** 20 Effervescent tablets

🖸 🚯 💽 / YES WE WILL