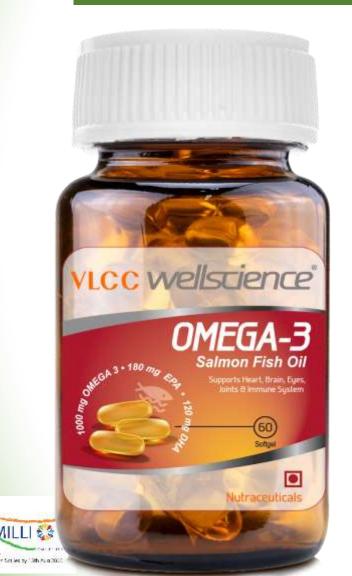

# **OMEGA-3**

- Salmon Fish Oil
- Supports Heart, Brain, Eyes, Joints & Immune System
- 1000 mg OMEGA 3 180 mg EPA 120 mg DHA
- It supports normal functioning of vital organs in the body, such as the heart, brain and eyes. It also boosts the immune system & improves joints/bone health.
- It regulates blood pressure, heart rhythm & blood triglyceride levels and prevents heart diseases, stroke & plaque development in the arteries.